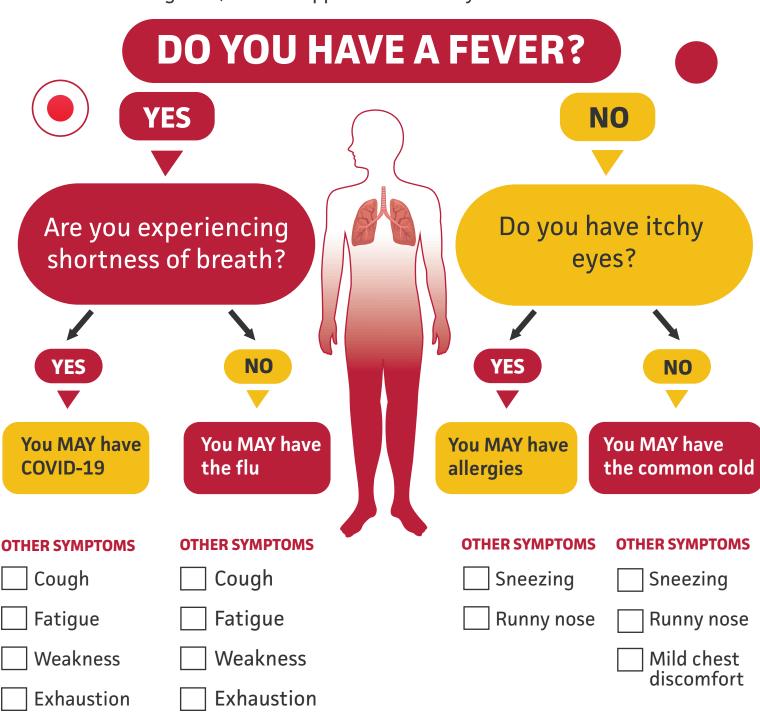

## WHAT COULD IT BE?

Take a quick look at our questionnaire to help assess your symptoms.

Please note that these are common symptoms which may vary from person to person. For an accurate diagnosis, book an appointment with your GP.